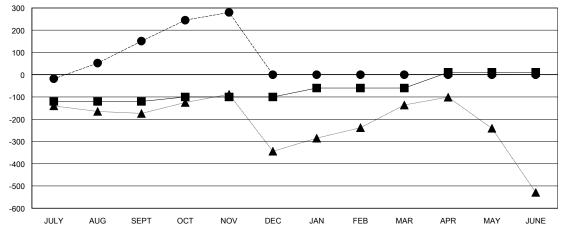

| Members               |                    |                                     |                    |                  |  |  |  |  |
|-----------------------|--------------------|-------------------------------------|--------------------|------------------|--|--|--|--|
| RESULTS FOR 2016-2017 |                    |                                     |                    |                  |  |  |  |  |
| QUARTER               | NEW MEMBER<br>GOAL | CHARTER AND<br>NEW MEMBERS<br>ADDED | DROPPED<br>MEMBERS | NET<br>GAIN/LOSS |  |  |  |  |
| JULY/AUG/SEPT         | -120               | 420                                 | 269                | 151              |  |  |  |  |
| OCT/NOV/DEC           | 20                 | 200                                 | 71                 | 129              |  |  |  |  |
| JAN/FEB/MAR           | 40                 | 0                                   | 0                  | 0                |  |  |  |  |
| APR/MAY/JUNE          | 70                 | 0                                   | 0                  | 0                |  |  |  |  |