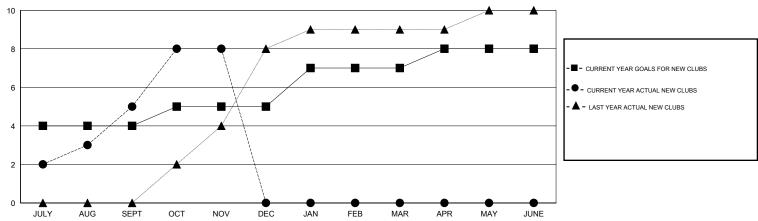

## GMT: V S Kukreja LOCATION INDIA GMT CA 6

| Clubs                 |                  |           |                  |                  |  |  |  |
|-----------------------|------------------|-----------|------------------|------------------|--|--|--|
| RESULTS FOR 2016-2017 |                  |           |                  |                  |  |  |  |
| QUARTER               | NEW CLUB<br>GOAL | NEW CLUBS | DROPPED<br>CLUBS | NET<br>GAIN/LOSS |  |  |  |
| JULY/AUG/SEPT         | 4                | 5         | 1                | 4                |  |  |  |
| OCT/NOV/DEC           | 1                | 3         | 0                | 3                |  |  |  |
| JAN/FEB/MAR           | 2                | 0         | 0                | 0                |  |  |  |
| APR/MAY/JUNE          | 1                | 0         | 0                | 0                |  |  |  |